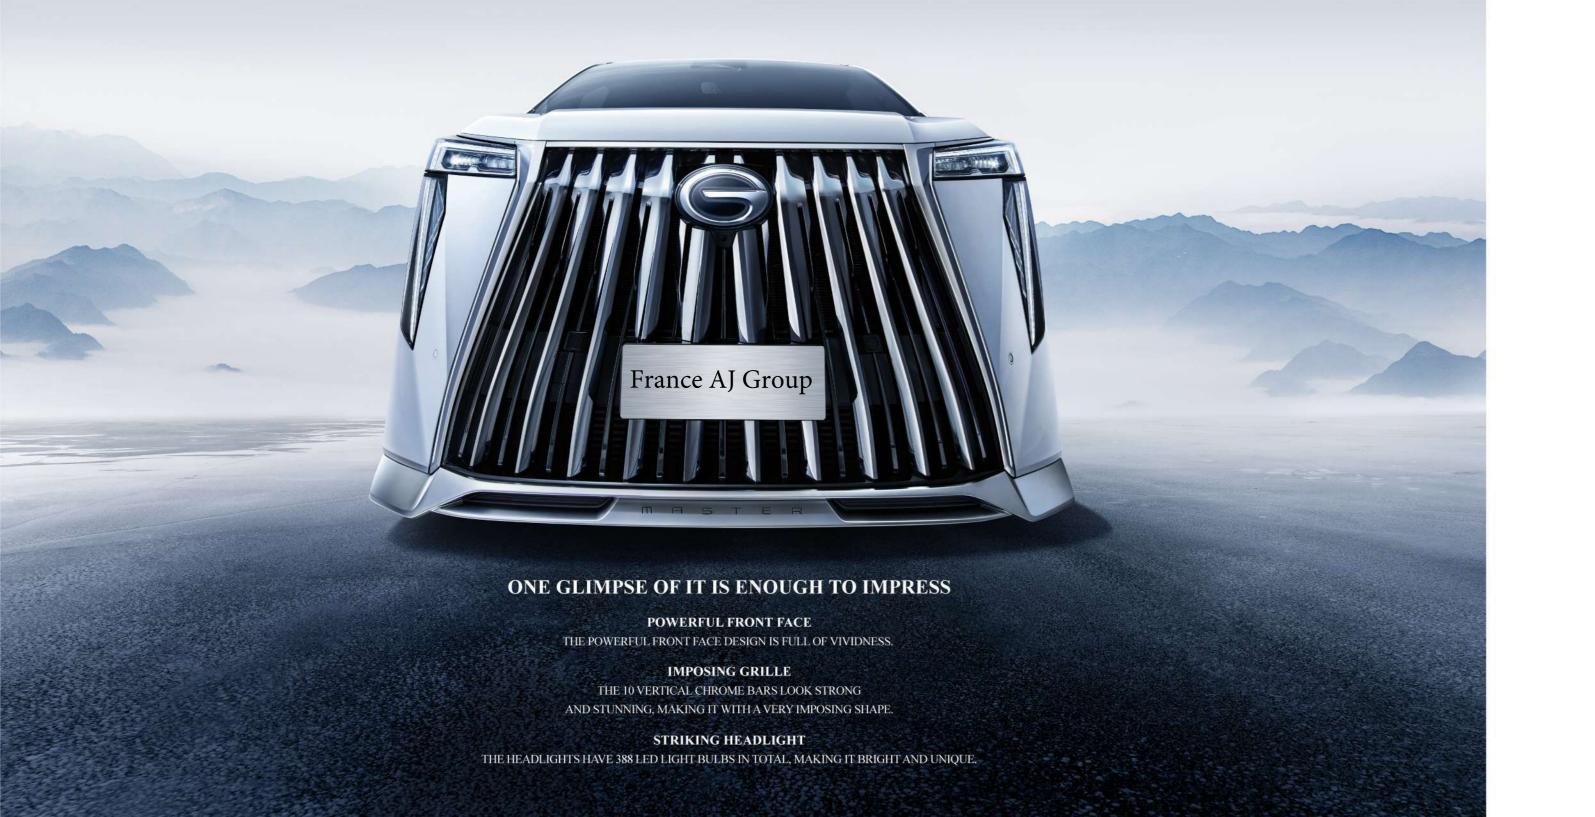

GACMOTOR











#### CONNECTING TAILLIGHTS & TURN SIGNAL LIGHTS

TURNING ON THE 320 LED BULBS IS LIKE OPENING THE GATE OF TIME,
WHERE THE LION FROM THE EAST APPEARS AND JUMPS OUT.
TURN ON THE TURN SIGNAL LIGHTS,
YOU CAN ENJOY A MAGNIFICENT AND FUTURISTIC LIGHT SHOW.

#### FLOATING STAR WHEEL RIM DESIGN

THE 18INCH WHEEL RIM HAS A 3D LOGO AND BARS OF DIFFERENT THICKNESS.

THE EXCLUSIVE NON-ROTATING 3D LOGO GUARANTEES A

LUXURIOUS AND ELEGANT STYLE.





#### LUXURIOUS INTERIOR LIGHTS

THE RHYTHMIC AMBIENT LIGHTS AND
THE READING LIGHTS MAKE
THE CABIN LUXURIOUS AND COZY BEYOND WORDS.







#### FLEXIBLE CABIN SPACE

ORIGIAL THIRD-ROW SEATS WITH SLIDE AND FOLD FEATURE,
ADJUSTABLE TRUNK SPACE, SECOND-ROW SEATS WITH SLIDE FEATURE,
MAKING THE CABIN SPACE FLEXIBLE AND AVAILABLE
FOR BUSINESS RECEPTION OR FAMI