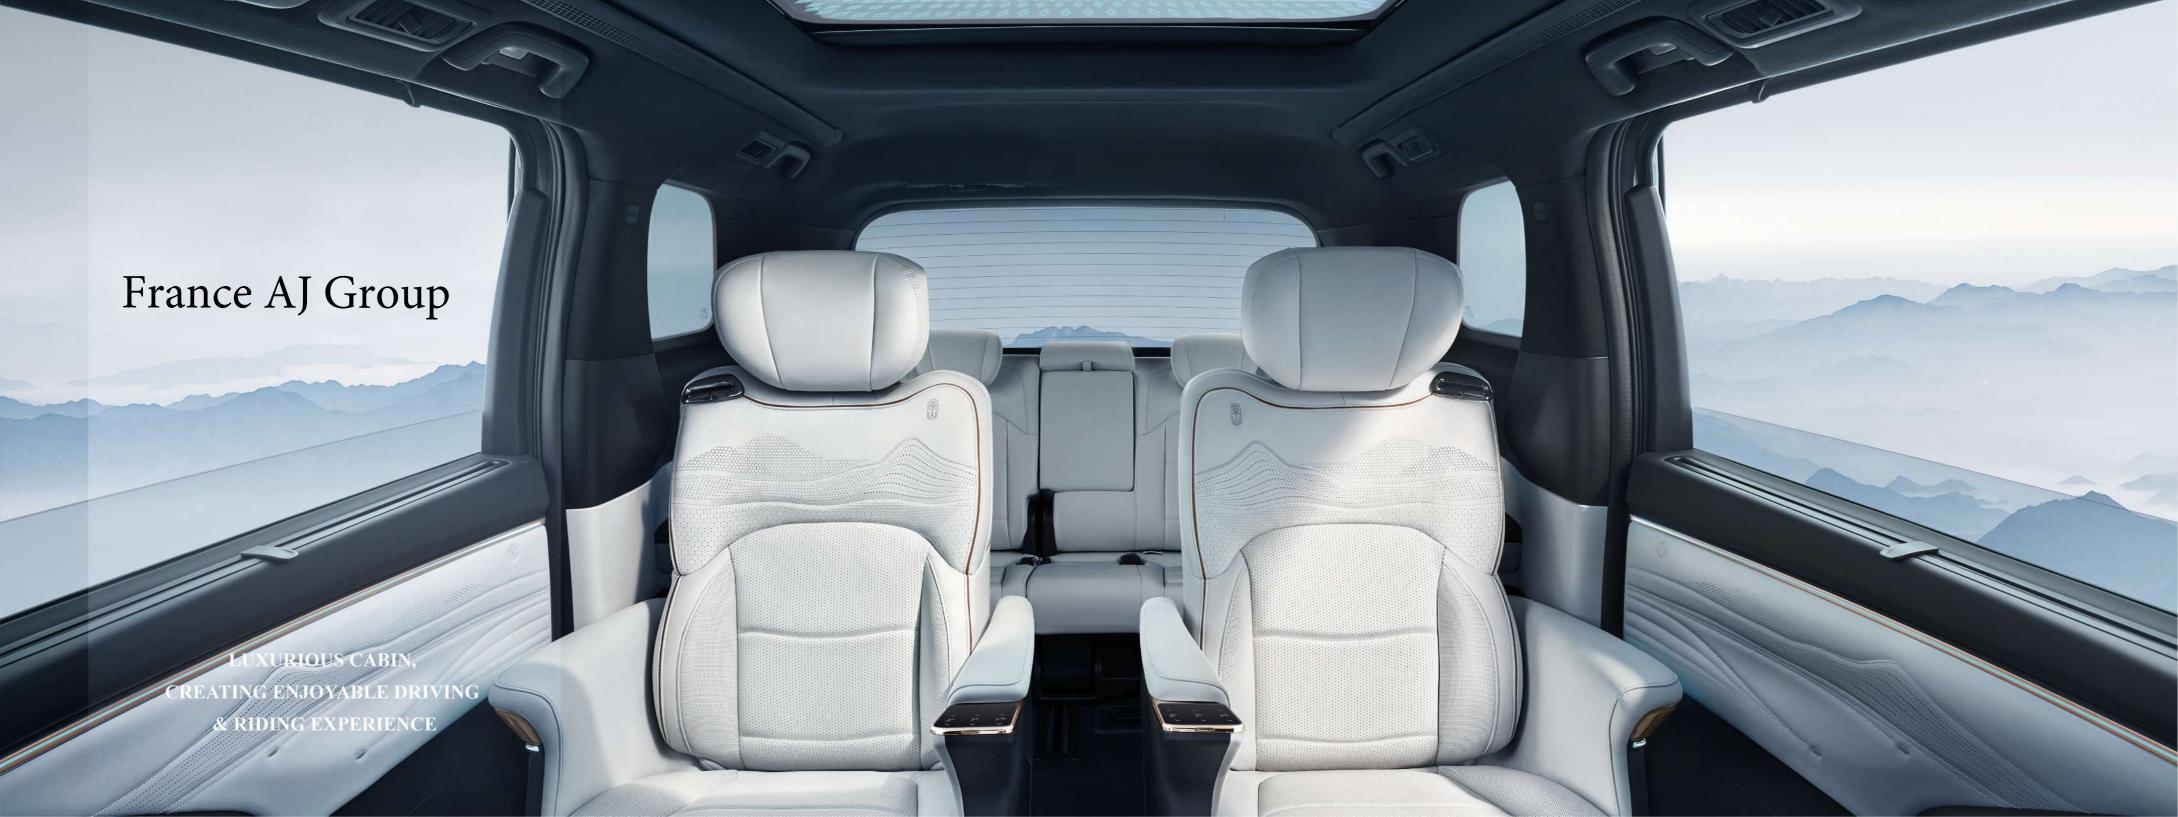

#### LUXURIOUS INTERIOR LIGHTS

THE RHYTHMIC AMBIENT LIGHTS AND
THE READING LIGHTS MAKE
THE CABIN LUXURIOUS AND COZY BEYOND WORDS.

#### FLEXIBLE CABIN SPACE

ORIGIAL THIRD-ROW SEATS WITH SLIDE AND FOLD FEATURE,
ADJUSTABLE TRUNK SPACE, SECOND-ROW SEATS WITH SLIDE FEATURE,
MAKING THE CABIN SPACE FLEXIBLE AND AVAILABLE
FOR BUSINESS RECEPTION OR FAMILY TRIPS.