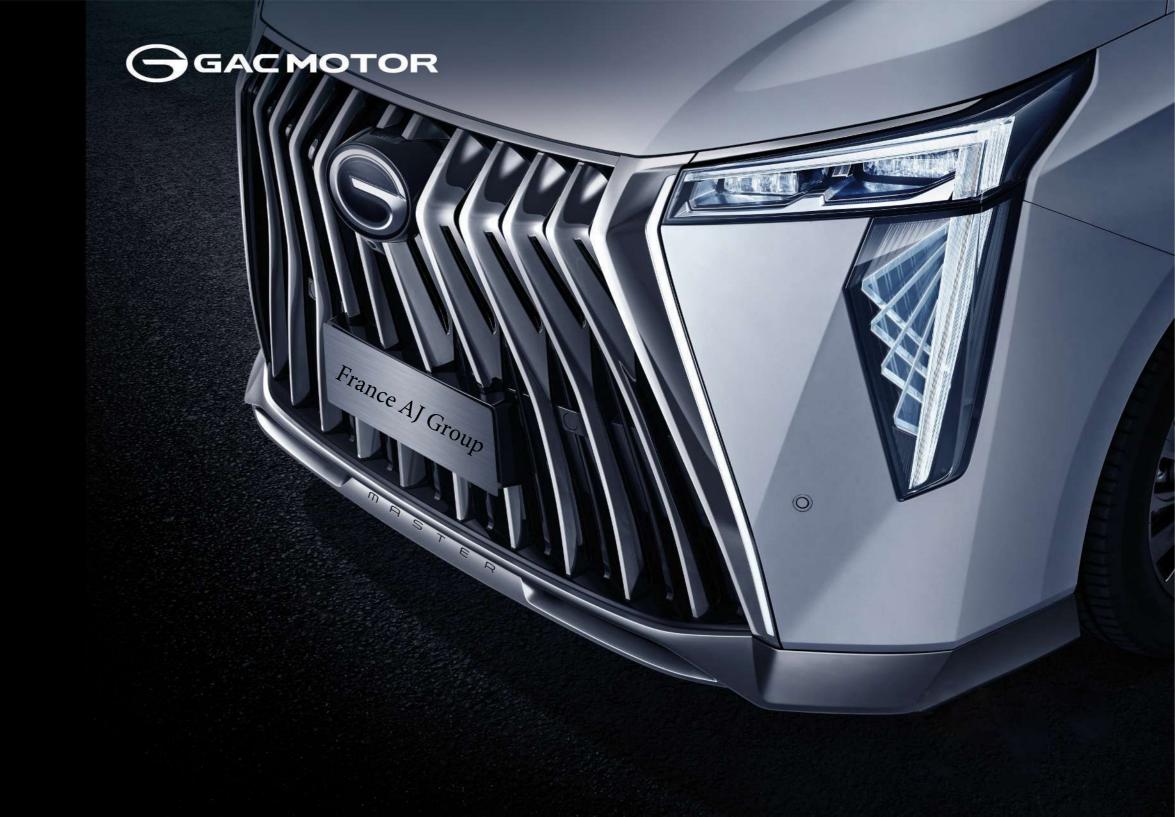

GACMOTOR











#### CONNECTING TAILLIGHTS & TURN SIGNAL LIGHTS

TURNING ON THE 320 LED BULBS IS LIKE OPENING THE GATE OF TIME,
WHERE THE LION FROM THE EAST APPEARS AND JUMPS OUT.
TURN ON THE TURN SIGNAL LIGHTS,
YOU CAN ENJOY A MAGNIFICENT AND FUTURISTIC LIGHT SHOW.

#### FLOATING STAR WHEEL RIM DESIGN

THE 18INCH WHEEL RIM HAS A 3D LOGO AND BARS OF DIFFERENT THICKNESS.

THE EXCLUSIVE NON-ROTATING 3D LOGO GUARANTEES A

LUXURIOUS AND ELEGANT STYLE.





#### LUXURIOUS INTERIOR LIGHTS

THE RHYTHMIC AMBIENT LIGHTS AND
THE READING LIGHTS MAKE
THE CABIN LUXURIOUS AND COZY BEYOND WORDS.







#### FLEXIBLE CABIN SPACE

ORIGIAL THIRD-ROW SEATS WITH SLIDE AND FOLD FEATURE,
ADJUSTABLE TRUNK SPACE, SECOND-ROW SEATS WITH SLIDE FEATURE,
MAKING THE CABIN SPACE FLEXIBLE AND AVAILABLE
FOR BUSINESS RECEPTION O