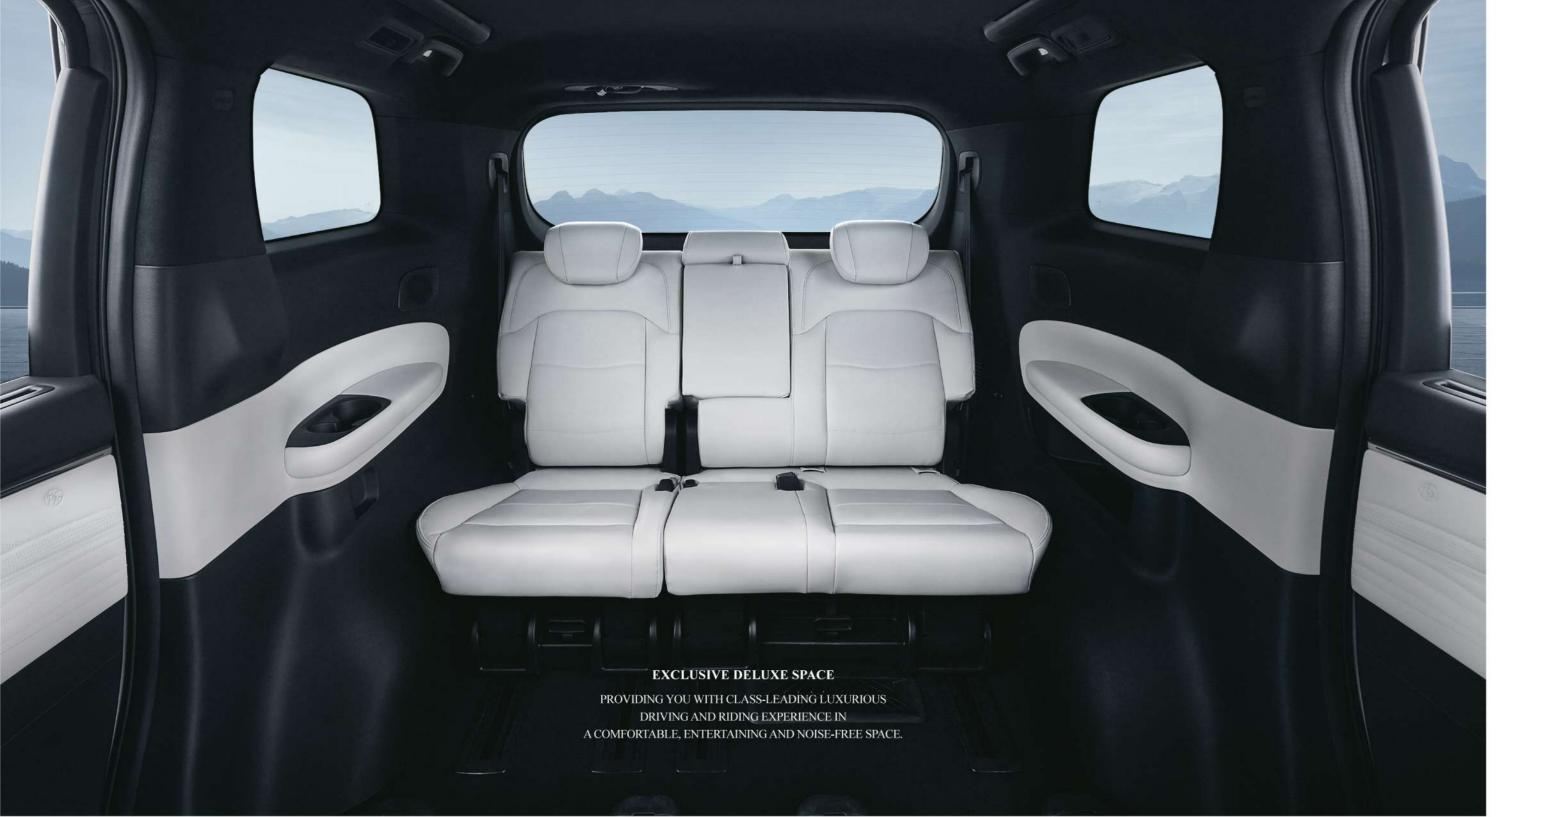

#### FLEXIBLE CABIN SPACE

ORIGIAL THIRD-ROW SEATS WITH SLIDE AND FOLD FEATURE,
ADJUSTABLE TRUNK SPACE, SECOND-ROW SEATS WITH SLIDE FEATURE,
MAKING THE CABIN SPACE FLEXIBLE AND AVAILABLE
FOR BUSINESS RECEPTION OR FAMILY TRIPS.