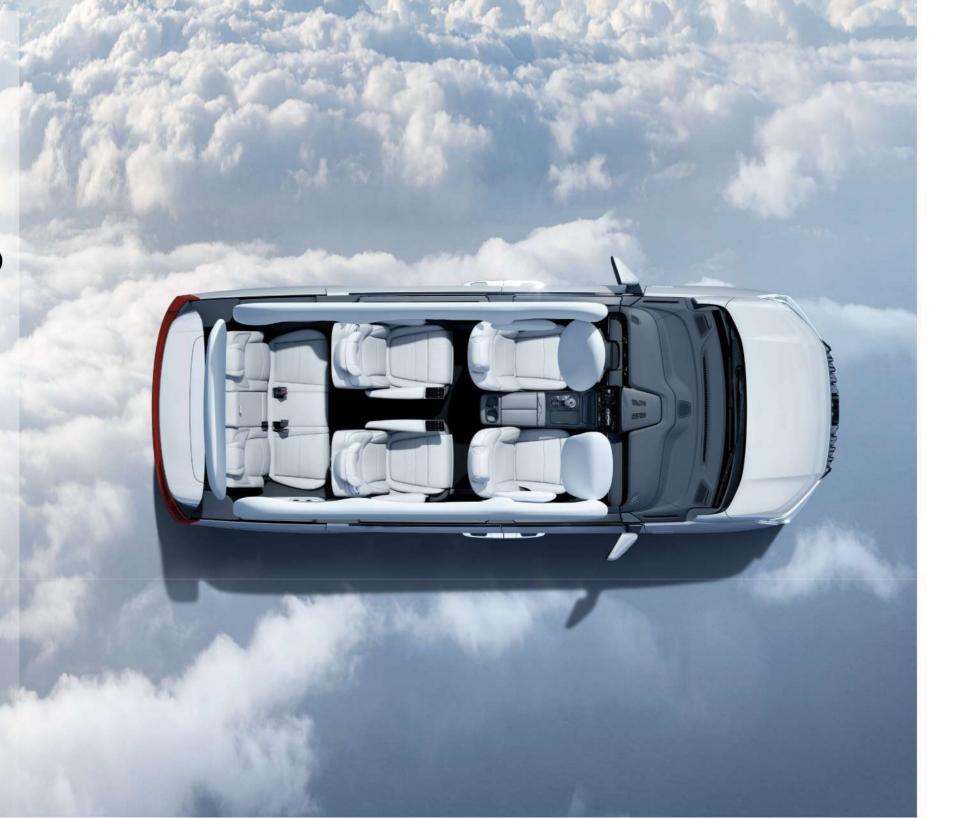

#### FLEXIBLE CABIN SPACE

ORIGIAL THIRD-ROW SEATS WITH SLIDE AND FOLD FEATURE,
ADJUSTABLE TRUNK SPACE, SECOND-ROW SEATS WITH SLIDE FEATURE,
MAKING THE CABIN SPACE FLEXIBLE AND AVAILABLE
FOR BUSINESS RECEPTION OR FAMILY TRIPS.