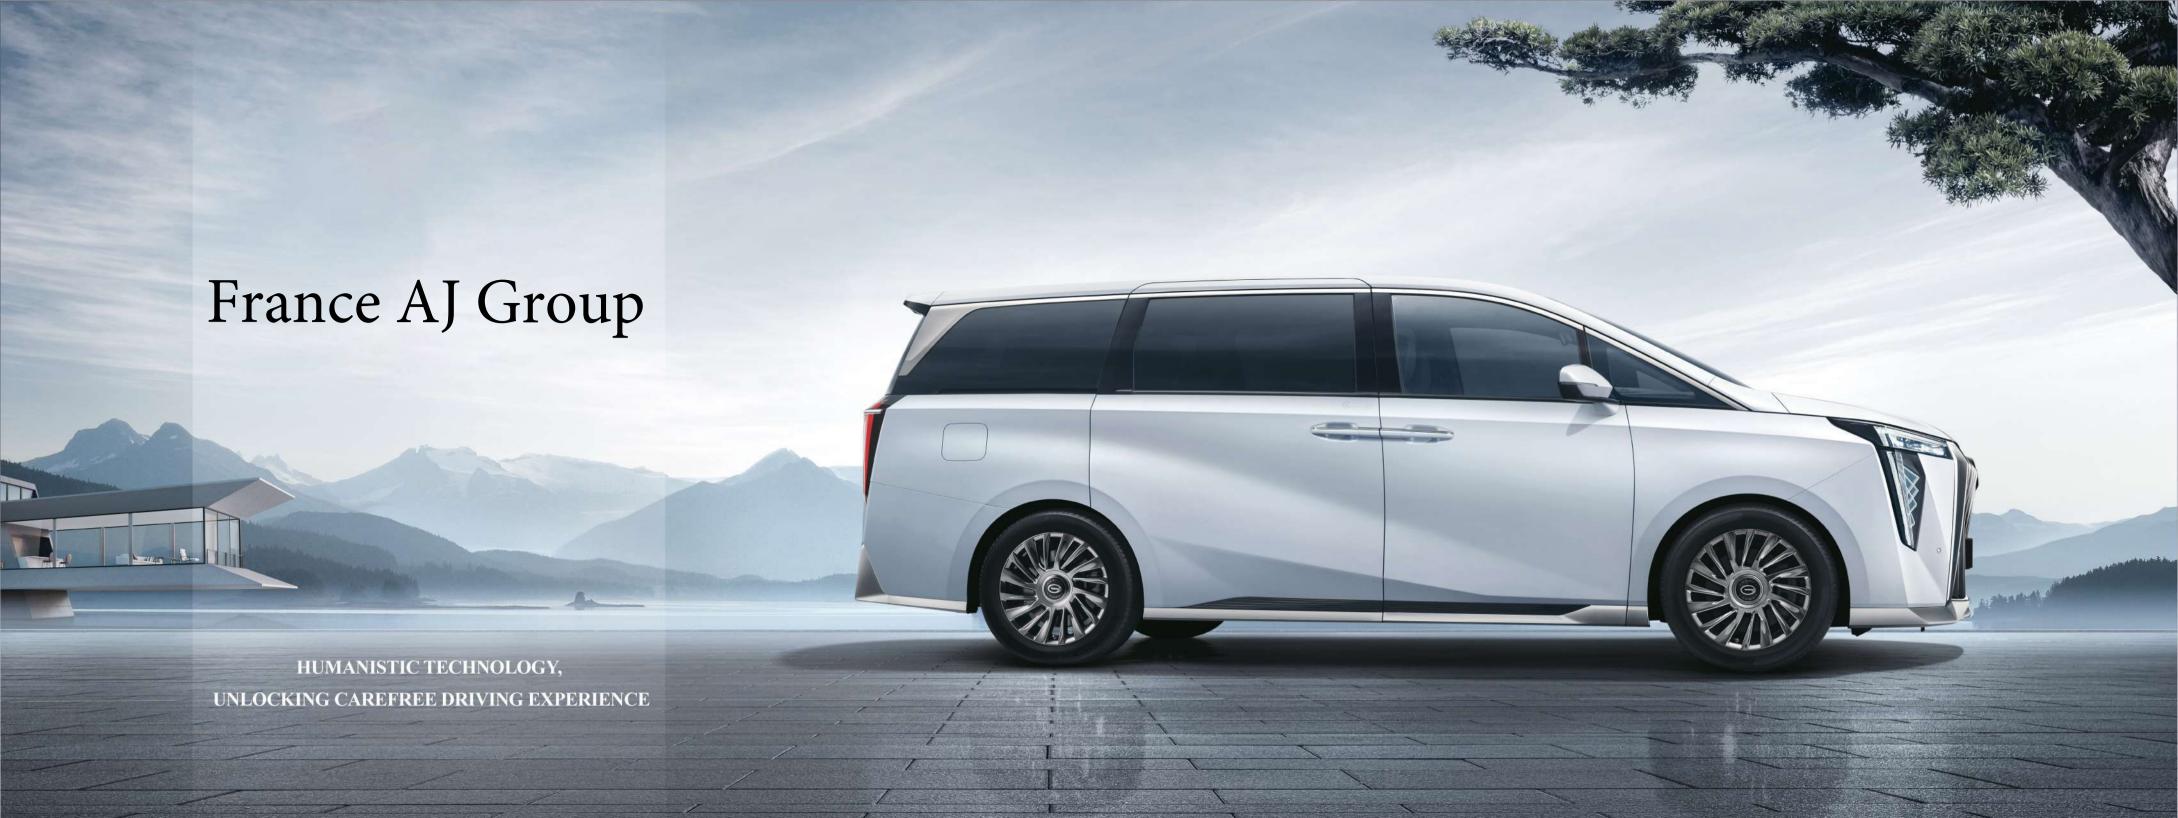

.







#### FLEXIBLE CABIN SPACE

ORIGIAL THIRD-ROW SEATS WITH SLIDE AND FOLD FEATURE,
ADJUSTABLE TRUNK SPACE, SECOND-ROW SEATS WITH SLIDE FEATURE,
MAKING THE CABIN SPACE FLEXIBLE AND AVAILABLE
FOR BUSINESS RECEPTION OR FAMILY TRIPS.







#### 2.0T GDI + 8AT

GAC 4<sup>th</sup> GENERATION HIGH-EFFICIENCY 2.0TGDI ENGINE, 10 KEY TECHNOLOGIES, MAX TORQUE UP TO 400N⋅m

#### ELECTROMAGNETIC SUSPENSION(OPTIONAL KIT)

BY ADOPTING THE INTELLIGENT SUSPENSION
SYSTEM EQUIPPED WITH ELECTROMAGNETIC DAMPERS,
THE DAMPING FORCE OF
THE FOUR SHOCK ABSORBERS
CAN BE ADJUSTED IN REAL TIME BASED ON FACTORS
SUCH AS ROAD CONDITIONS,
VEHICLE STATUS, AND DRIVERS' INTENTION
TO AUTOMATICALLY ADAPT
THE VEHICLE TO DIFFERENT ROAD SURFACES AND IMPROVE
HANDLING EXPERIENCE AND TECHNOLOGY PERFORMANCE OF THE VEHICLE.







SAFETY TECHNOLOGY,
ACHIEVING HIGHER SAFETY STANDARDS



### TRANQUIL AND LEISURELY TRIPS

#### THE PIONEERING 360° ALL-ROUND AIRBAGS

GAC PATENTED REAR WINDOW AIRBAG + AIR CURTAIN

(3.2M ONE-PIECE AIRBAG COVERING ALL THREE ROWS) + STANDARD AIRBAGS

THIS ORIGINAL ALL-ROUND AIRBAG

MATRIX IS DESIGNED TO GUARANTEE YOUR SAFETY.



#### HIGHLY-RATED CAR BODY PROTECTION

M8 HAS AN A-PILLAR ENHANCED WITH CBS (COMPOSITE BODY SOLUTION),
WHICH CAN GUARANTEE ENOUGH SPACE FOR THE OCCUPANT COMPARTMENT
AFTER THE 25% OVERLAP CRASH.

THE STRONG A-PILLAR HAS GONE THROUGH THE TOUGHEST 25% OVERLAP CRASH TEST (SMALL OVERLAP CRASH) AND REMAIN INTACT, LEAVING AMPLE SPACE FOR THE DRIVER'S COMPARTMENT.

ROOF STRENGTH STANDARD HIGHER THAN THE AMERICAN FEDERAL STANDARD AND CHINA'S DOMESTIC STANDARD IS APPLIED W