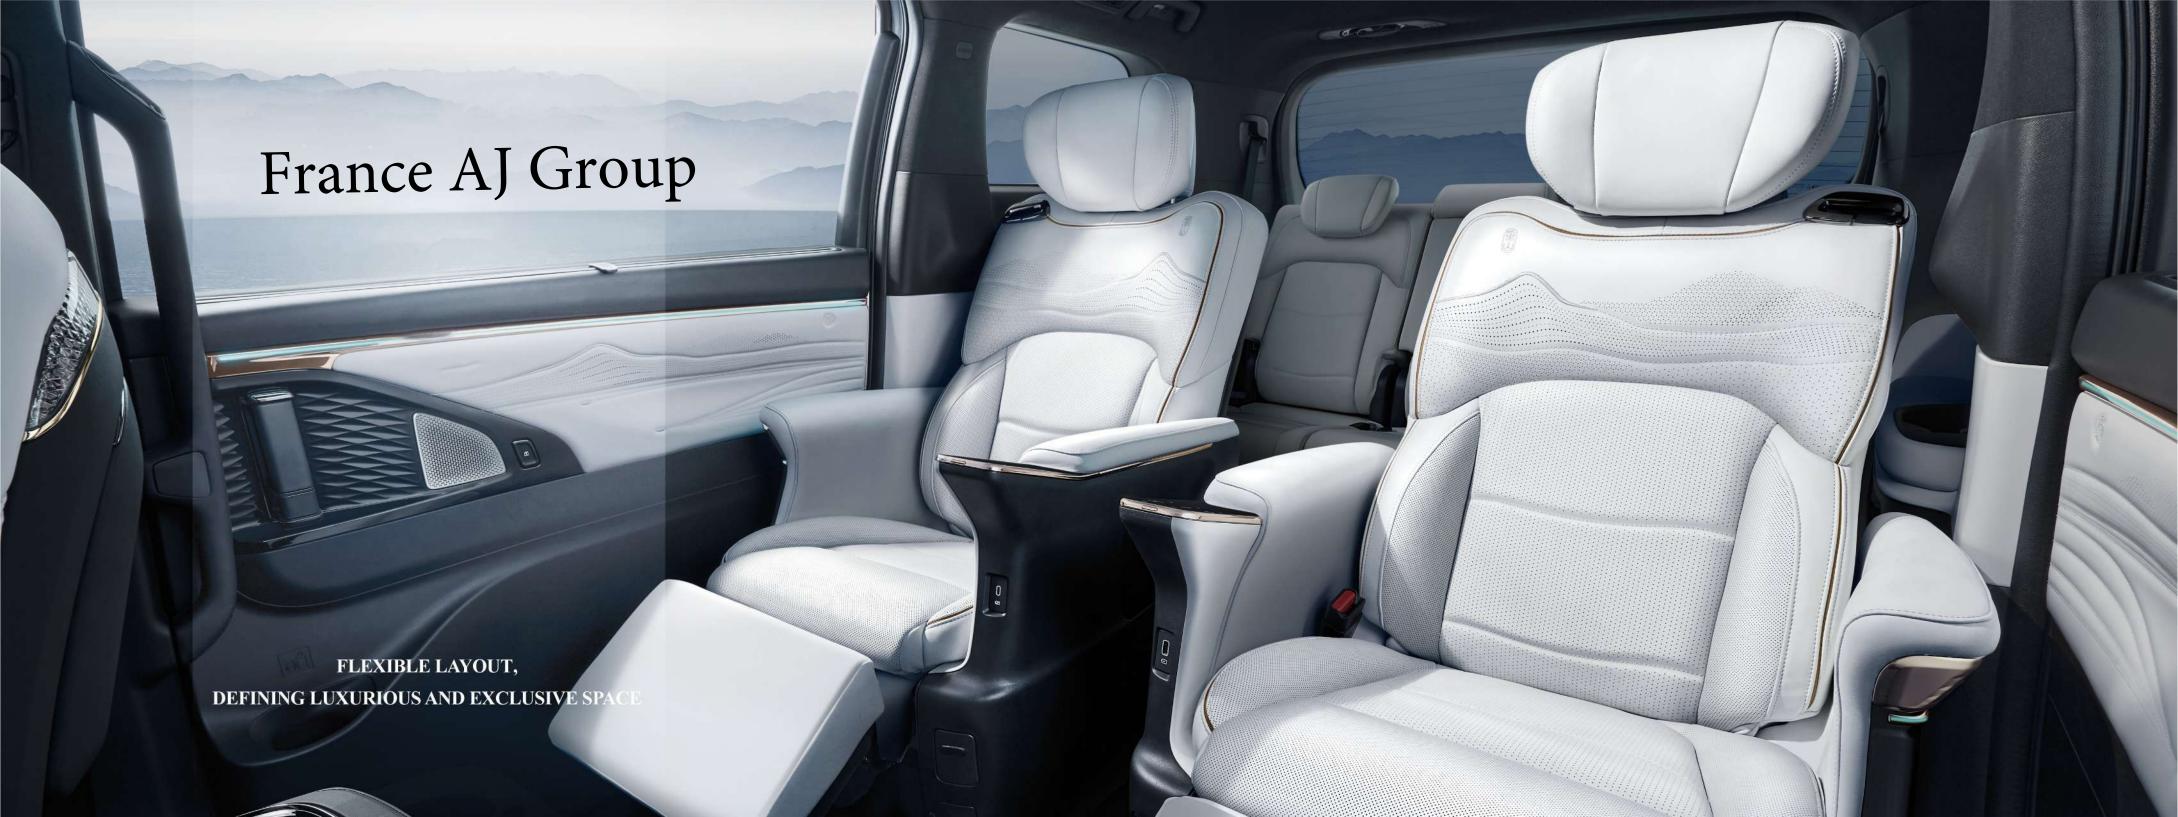

#### LUXURIOUS INTERIOR LIGHTS

THE RHYTHMIC AMBIENT LIGHTS AND
THE READING LIGHTS MAKE
THE CABIN LUXURIOUS AND COZY BEYOND WORDS.

#### FLEXIBLE CABIN SPACE

ORIGIAL THIRD-ROW SEATS WITH SLIDE AND FOLD FEATURE,
ADJUSTABLE TRUNK SPACE, SECOND-ROW SEATS WITH SLIDE FEATURE,
MAKING THE CABIN SPACE FLEXIBLE AND AVAILABLE
FOR BUSINESS RECEPTION OR FAMILY TRIPS.