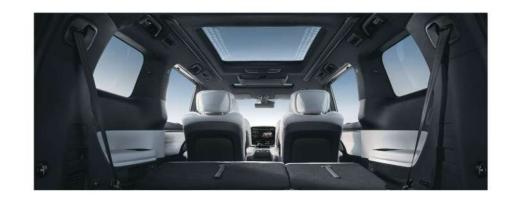

#### FLEXIBLE CABIN SPACE

ORIGIAL THIRD-ROW SEATS WITH SLIDE AND FOLD FEATURE,
ADJUSTABLE TRUNK SPACE, SECOND-ROW SEATS WITH SLIDE FEATURE,
MAKING THE CABIN SPACE FLEXIBLE AND AVAILABLE
FOR BUSINESS RECEPTION OR FAMILY TRIPS.