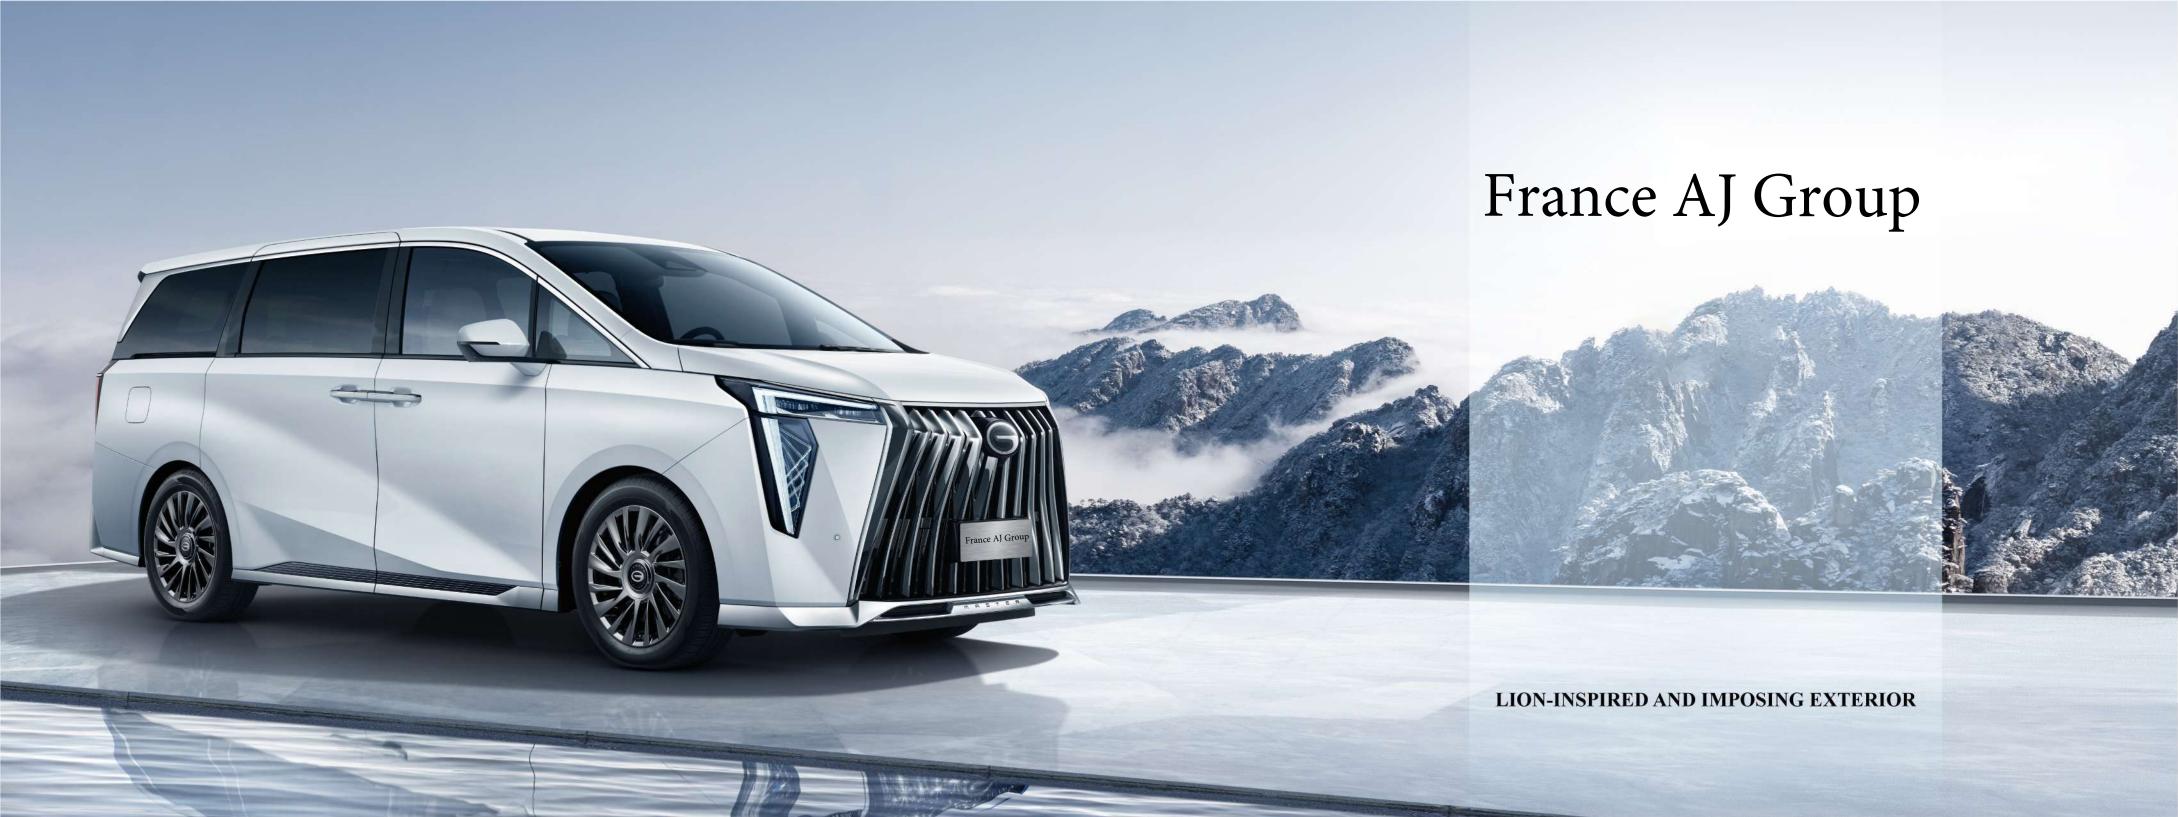

GACMOTOR











#### CONNECTING TAILLIGHTS & TURN SIGNAL LIGHTS

TURNING ON THE 320 LED BULBS IS LIKE OPENING THE GATE OF TIME,
WHERE THE LION FROM THE EAST APPEARS AND JUMPS OUT.
TURN ON THE TURN SIGNAL LIGHTS,
YOU CAN ENJOY A MAGNIFICENT AND FUTURISTIC LIGHT SHOW.

#### FLOATING STAR WHEEL RIM DESIGN

THE 18INCH WHEEL RIM HAS A 3D LOGO AND BARS OF DIFFERENT THICKNESS.

THE EXCLUSIVE NON-ROTATING 3D LOGO GUARANTEES A

LUXURIOUS AND ELEGANT STYLE.





#### LUXURIOUS INTERIOR LIGHTS

THE RHYTHMIC AMBIENT LIGHTS AND
THE READING LIGHTS MAKE
THE CABIN LUXURIOUS AND COZY BEYOND WORDS.







#### FLEXIBLE CABIN SPACE

ORIGIAL THIRD-ROW SEATS WITH SLIDE AND FOLD FEATURE,
ADJUSTABLE TRUNK SPACE, SECOND-ROW SEATS WITH SLIDE FEATURE,
MAKING THE CABIN SPACE FLEXIBLE AND AVAILABLE
FOR BUSINESS RECEPTION OR FA