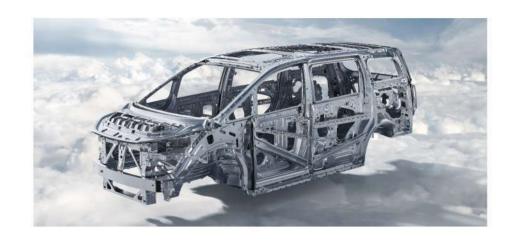

#### HIGHLY-RATED CAR BODY PROTECTION

M8 HAS AN A-PILLAR ENHANCED WITH CBS (COMPOSITE BODY SOLUTION),
WHICH CAN GUARANTEE ENOUGH SPACE FOR THE OCCUPANT COMPARTMENT
AFTER THE 25% OVERLAP CRASH.

THE STRONG A-PILLAR HAS GONE THROUGH THE TOUGHEST 25% OVERLAP CRASH TEST (SMALL OVERLAP CRASH) AND REMAIN INTACT, LEAVING AMPLE SPACE FOR THE DRIVER'S COMPARTMENT.

ROOF STRENGTH STANDARD HIGHER THAN THE AMERICAN FEDERAL STANDARD AND CHINA'S DOMESTIC STANDARD IS APPLIED WHEN DESIGNING THE CAR BODY TO HUGELY INCREASE ITS CAPABILITY TO WITHSTAND PRESSURE.

M8, ORIGINAL AND UNIQUE