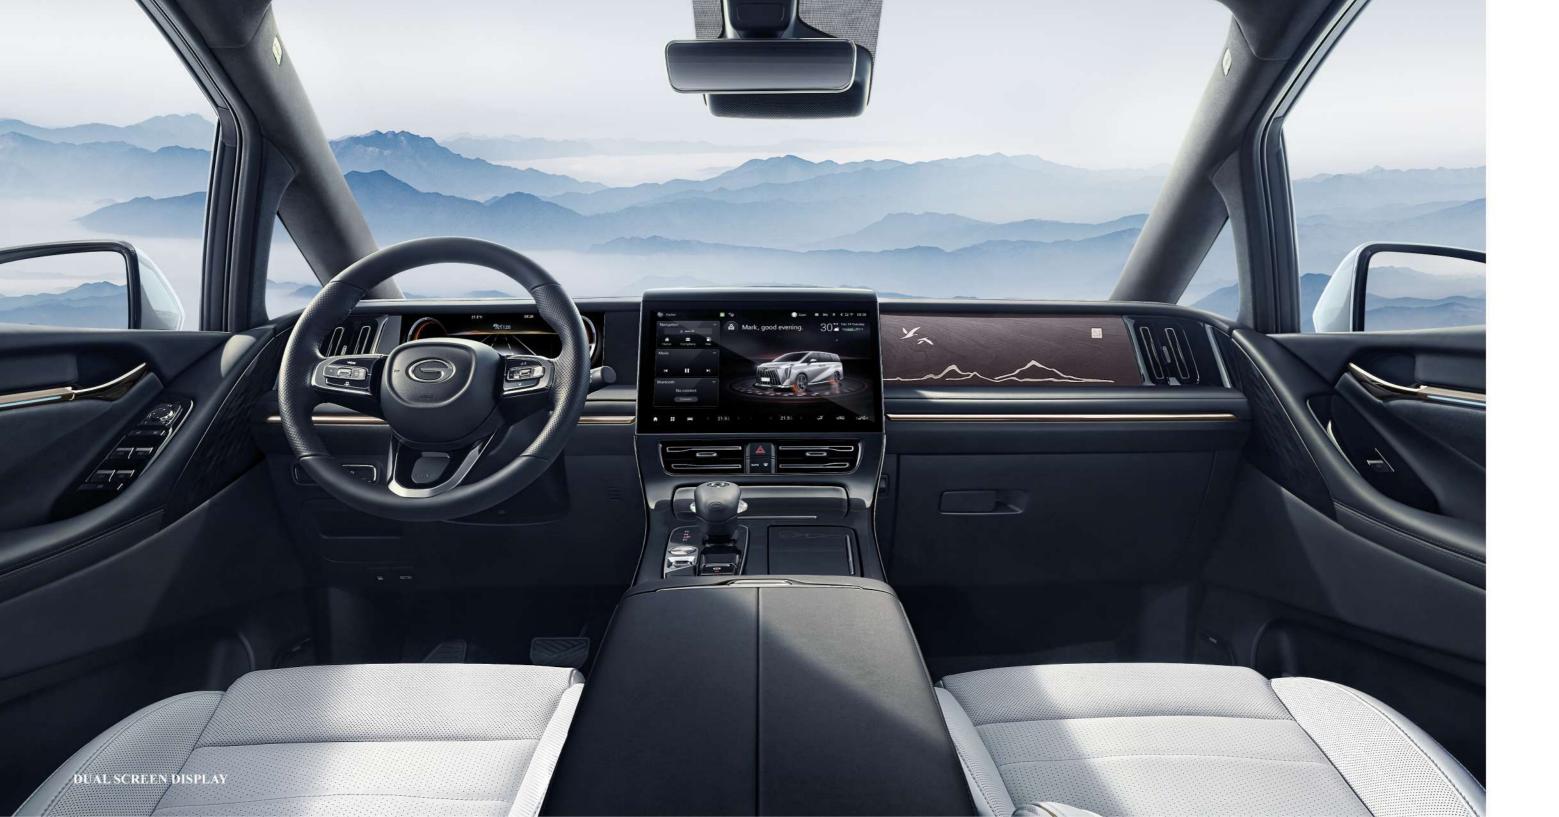

#### LUXURIOUS INTERIOR LIGHTS

THE RHYTHMIC AMBIENT LIGHTS AND
THE READING LIGHTS MAKE
THE CABIN LUXURIOUS AND COZY BEYOND WORDS.