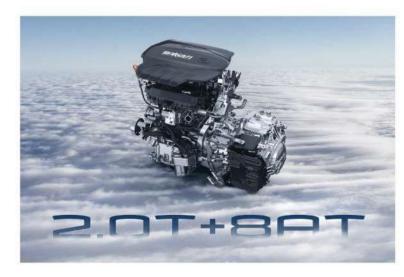

#### 2.0T GDI + 8AT

GAC 4<sup>th</sup> GENERATION HIGH-EFFICIENCY 2.0TGDI ENGINE, 10 KEY TECHNOLOGIES, MAX TORQUE UP TO 400N⋅m